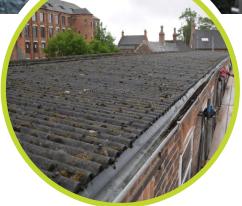

In the first phase, MAS removed the asbestos corrugated roof sheets from the main building roof in June 2016. Returning back in October 2016, where MAS did the second phases of the removal corrugated roof sheets from the garage block.