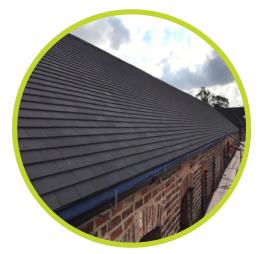

In the first phase, MAS removed the asbestos corrugated roof sheets from the main building roof in June 2016. Returning back in October 2016, where MAS did the second phases of the removal corrugated roof sheets from the garage block.