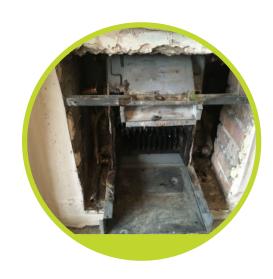

## **Domestic Client, Maurice Haslam**

Maurice Haslam contacted Midlands Asbestos Solutions when plumbers uncovered an asbestos flue pipe whilst they were replacing a boiler.

Understanding that the client was in need of a fast response, MAS were quick to act and attended the site that morning to assess the work. Offering an efficient response, on the same day, MAS were able to recommend solutions and submit costs to the client, arranging for the removal of the asbestos all on the same day.